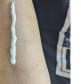

# How to apply EMLA<sup>®</sup> cream

- 1 hour before your dialysis, apply but **do not rub in** a thick layer of cream onto clean, dry skin along the entire length of your fistula/graft.
- Wrap clear plastic loosely around your arm so you do not rub any off and tape edges.
- When it is time for dialysis, your nurse will remove the wrap, wipe off the cream and clean your fistula/graft.

#### How to apply EMLA<sup>®</sup> cream

- 1 hour before your dialysis, apply but **do not rub in** a thick layer of cream onto clean, dry skin along the entire length of your fistula/graft.
- Wrap clear plastic loosely around your arm so you do not rub any off and tape edges.
- When it is time for dialysis, your nurse will remove the wrap, wipe off the cream and clean your fistula/graft.