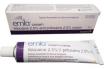

## What is EMLA<sup>®</sup> cream?

- It is a cream applied over the skin of your fistula/graft that causes numbness of the skin surface for a short time, allowing you comfort as your nurse puts in your dialysis needles.
- You can be given a prescription for this by your Vascular Team or Nephrologist.

# **Numbing Cream for Dialysis Needles**

What is EMLA<sup>®</sup> cream?

- It is a cream applied over the skin of your fistula/graft that causes numbness of the skin surface for a short time, allowing you comfort as your nurse puts in your dialysis needles.
- You can be given a prescription for this by your Vascular Team or Nephrologist.