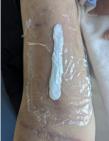

# How to apply EMLA<sup>®</sup> cream

- 1 hour before your dialysis, apply but **do not rub in** a thick layer of cream onto clean, dry skin along the entire length of your fistula/graft.
- Wrap clear plastic loosely around your arm so you do not rub any off and tape edges.
- When it is time for dialysis, your nurse will remove the wrap, wipe off the cream and clean your fistula/graft.

#### How to apply EMLA<sup>®</sup> cream

- 1 hour before your dialysis, apply but **do not rub in** a thick layer of cream onto clean, dry skin along the entire length of your fistula/graft.
- Wrap clear plastic loosely around your arm so you do not rub any off and tape edges.
- When it is time for dialysis, your nurse will remove the wrap, wipe off the cream and clean your fistula/graft.

Arm images courtesy of the Saskatchewan Health Authority Emla® cream product image courtesy of emla.ca

0 🗙 f 🔚 saskhealthauthority.ca

Arm images courtesy of the Saskatchewan Health Authority Emla® cream product image courtesy of emla.ca