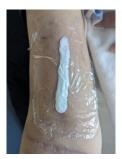

# How to apply EMLA<sup>®</sup> cream

- 1 hour before your dialysis, apply but **do not rub in** a thick layer of cream onto clean, dry skin along the entire length of your fistula/graft.
- Wrap clear plastic loosely around your arm so you do not rub any off and tape edges.
- When it is time for dialysis, your nurse will remove the wrap, wipe off the cream and clean your fistula/graft.

#### How to apply EMLA<sup>®</sup> cream

- 1 hour before your dialysis, apply but **do not rub in** a thick layer of cream onto clean, dry skin along the entire length of your fistula/graft.
- Wrap clear plastic loosely around your arm so you do not rub any off and tape edges.
- When it is time for dialysis, your nurse will remove the wrap, wipe off the cream and clean your fistula/graft.