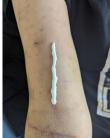

# How to apply EMLA<sup>®</sup> cream

- 1 hour before your dialysis, apply but **do not rub in** a thick layer of cream onto clean, dry skin along the entire length of your fistula/graft.
- Wrap clear plastic loosely around your arm so you do not rub any off and tape edges.
- When it is time for dialysis, your nurse will remove the wrap, wipe off the cream and clean your fistula/graft.

#### How to apply EMLA<sup>®</sup> cream

- 1 hour before your dialysis, apply but **do not rub in** a thick layer of cream onto clean, dry skin along the entire length of your fistula/graft.
- Wrap clear plastic loosely around your arm so you do not rub any off and tape edges.
- When it is time for dialysis, your nurse will remove the wrap, wipe off the cream and clean your fistula/graft.