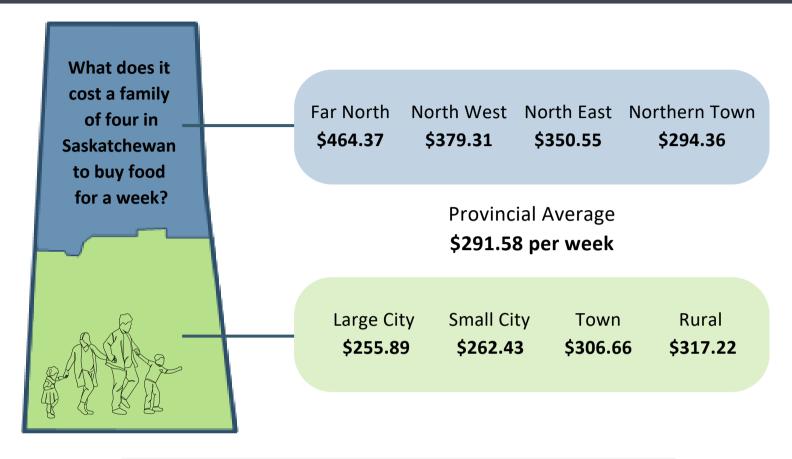

## The Cost of Healthy Eating in Saskatchewan 2022

The affordability and availability of food can influence the health of populations.

\$540.00
The added food cost to breastfeed for a year

\$1,642.00 to \$3,567.00 The cost of infant formula per year

Read The Cost of Healthy Eating in Saskatchewan 2022 report for more information.